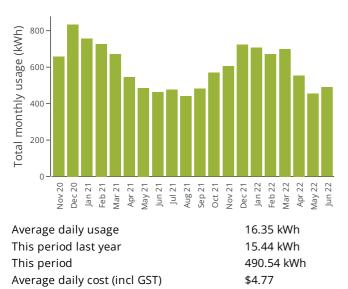

7am, 9pm-midnight, Week | ends/Public Holic                                                                       | days 24                    | 01/06/2022-30/06/2022 | 528.72          | kWh                    | x \$0.1863 | =           | \$98.52  |  |
| hours                                     | 12 00)                                                                                  |                            |                       |                 |                        |            |             | ¢1/2 01  |  |
| Total amount due (including GST of \$     | 13.00)                                                                                  |                            |                       |                 |                        |            |             | \$143.01 |  |



### Usage Summary

#### **Greenhouse Gas Emissions**



Total greenhouse gas emissions for account 4901001518: 0.49 (tonnes).

Visit www.climatechange.gov.au to further understand your greenhouse gas emissions.

Interpreter Service 13 14 50 翻譯服務 خدمة المترجم الفوري Dịch vụ phiên dịch Servizio di interpretariato

Servizio di interpretariato Service d'interprète Υπηρεσία διερμηνέα

#### **National Relay Service**

If you have a hearing or speech impairment, contact us through the National Relay Service. Visit www.relayservice.gov.au

#### Payment Assistance

If you're having difficulties paying your bill, please contact us on 1300 00 00 00, we're available Monday - Friday 8:30am - 5:00pm (AEST).

#### Life Support

To register life support on your account, or for more information, please c